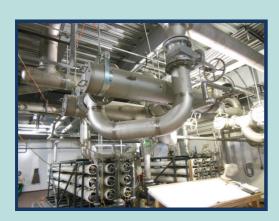

## For Cooling Tower

สำหรับการใช้งานร่วมกับระบบ Cooling Tower สามารถเลือกใช้งานตามความเหมาะสม 2 แบบ คือ Side Stream และ Full Stream สามารถกำจัดของแข็งต่างๆ ที่อยู่ภายในน้ำ เพื่อทำให้ได้น้ำที่สะอาด ปราศจากตะกอน ช่วยลดการอุดตันในเครื่องจักร ซึ่งส่งผลให้ต้องสูญเสียพลังงานสูงขึ้น ทั้งยังชะลอระยะ เวลาในการหยุดระบบเพื่อล้างทำความสะอาดเครื่องจักรอีกด<sup>้</sup>วย