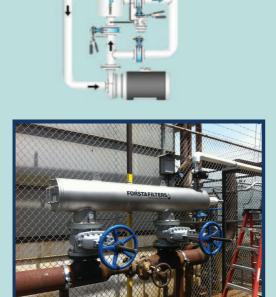

## How it work

น้ำดิบไหลเขาตะแกรงกรองหยาบและกรองละเอียด

เมื่อผ่านการกรอง ตะกอนต่างๆ จะเกาะผนังด้านใน ของตะแกรง ทำให้แรงดันแตกต่างสูงขึ้นเรื่อยๆตาม ระยะเวลากรอง

เมื่อแรงดันแตกต่างสูงขึ้น ระบบจะสั่งเปิดวาล<sup>์</sup>ว ชุดทำความสะอาดจะดูดสิ่งสปรกจากตะแกรง โดยไม่ต<sup>้</sup>องหยุดการกรองและจะล<sup>้</sup>างตัวเอง จนกว่าแรงดันแตกต่างกลับมาเป็น 0 psi อีกครั้ง