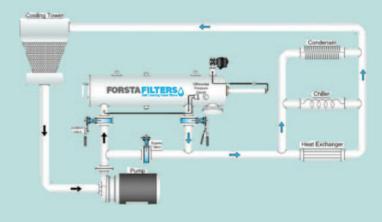

## For Cooling Tower

สำหรับการใช้งานร่วมกับระบบ Cooling Tower สามารถเลือกใช้งานตามความเหมาะสม 2 แบบ คือ Side Stream และ Full Stream สามารถกำจัดของแข็งต่างๆ ที่อยู่ภายในน้ำ เพื่อทำให้ได้น้ำที่สะอาด ปราศจากตะกอน ช่วยลดการอุดตันในเครื่องจักร ซึ่งส่งผลให้ต้องสูญเสียพลังงานสูงขึ้น ทั้งยังชะลอระยะ เวลาในการหยุดระบบเพื่อล้างทำความสะอาดเครื่องจักรอีกด<sup>้</sup>วย

#### Side Stream Filter

#### Full Stream Filter