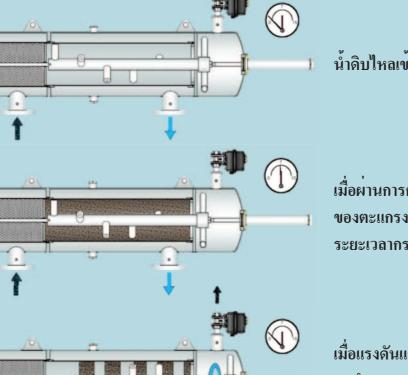

## How it work

น้ำดิบไหลเขาตะแกรงกรองหยาบและกรองละเอียด

เมื่อผ่านการกรอง ตะกอนต่างๆ จะเกาะผนังด้านใน ของตะแกรง ทำให้แรงดันแตกต่างสูงขึ้นเรื่อยๆตาม ระยะเวลากรอง

เมื่อแรงดันแตกต่างสูงขึ้น ระบบจะสั่งเปิดวาล<sup>์</sup>ว ชุดทำความสะอาดจะดูดสิ่งสปรกจากตะแกรง โดยไม่ต<sup>้</sup>องหยุดการกรองและจะล<sup>้</sup>างตัวเอง จนกว่าแรงดันแตกต่างกลับมาเป็น 0 psi อีกครั้ง