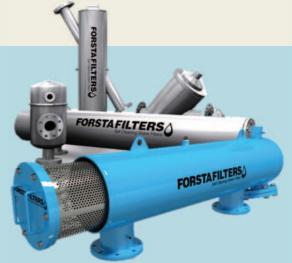

# FORSTAFILTERS

#### Self Cleaning Water Filters

## FORSTA FILTERS คือ

FORSTA FILTERS คือ ผลิตภัณฑ์กรองของแข็งที่ปนเปื้อนในน้ำ นำเข้าจากประเทศสหรัฐอเมริกา สามารถกรองของแข็งมีขนาดเล็กถึง 5 ไมครอนได้ ติดตั้งง่าย มาพร<sup>้</sup>อมกับระบบควบคุมการถ้างอัตโนมัติโดยไม่ ต้องหยุดระบบ กรองได้ต่อเนื่องไม่เสียเวลาและแรงงานในการถ้าง มีขนาด และวัสดุหลากหลายให้เลือกสรร ครอบคลุมสำหรับการใช<sup>้</sup>งานด้าน อุตสาหกรรมและชลประทาน